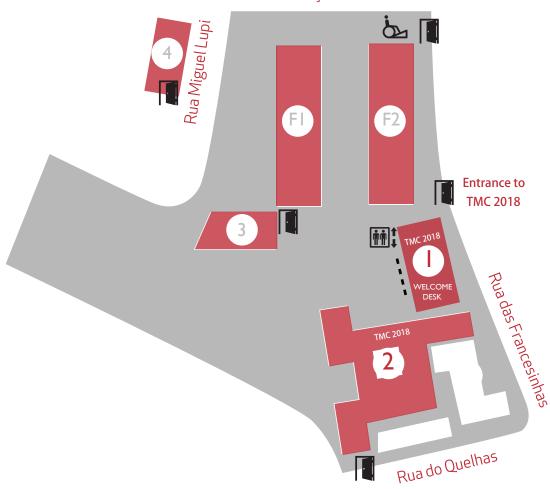

# MAP OF ISEG BUILDINGS

#### **TMC 2018 (Conference Rooms)**

## I. New ISEG Building

- Auditorium 4
- Auditorium 5
- Room 101
- Ist floor
- Welcome Desk 2<sup>nd</sup> floor and Terrace

4<sup>th</sup> floor

## 2. Quelhas Building

- Auditorium CGD
- Auditorium 2

- Room Delta
- 2<sup>nd</sup> floor - Auditorium 3 - Room Staples - Room Santander - Room IAPMEI 3rd floor - Room CTT
- Amphitheatre 2 Novo Banco
- Amphitheatre 3
- Amphitheatre 4
- Noble Hal

- 3. ISEG Library
- 4. Miguel Lupi Building
- FI. Francesinhas I Building
- F2. Francesinhas II Building
- Main Entrances
- Reduce Mobility Ramp
- Flevator
  - **Stairs**